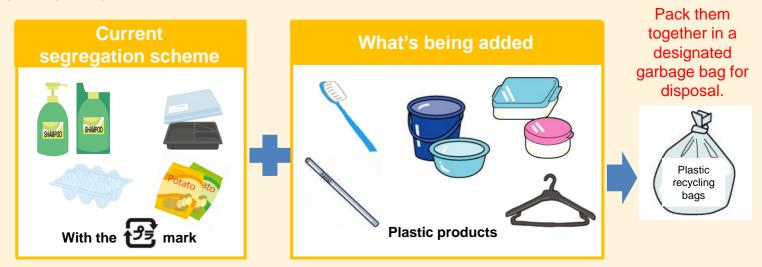

# **Plastic Waste Segregation Changes!**

Change (1) Recyclable Plastics

In line with the segregation changes, Plastic Container and Packaging Waste will be renamed to Recyclable Plastics.

Plastic items not bearing the *Plastic Mark* be discarded in the designated garbage bags together with plastic containers and packaging as recyclable plastic as long as they are made of 100% plastic. We ask residents to dispose of these items in designated garbage bags to allow them to be recycled as a valuable resource.

X Items that fall under bulky waste should be disposed of separately even if they are 100% plastic. Products composed of materials other than plastic should be disposed of as Plastic Composites.